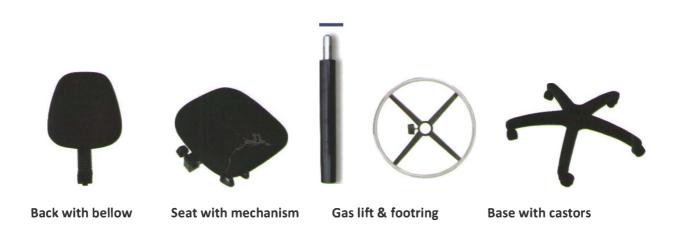

## **Assembly** instructions **Drafting Chair**

| Assembly instructions |        |                                                                                                                                                          |
|-----------------------|--------|----------------------------------------------------------------------------------------------------------------------------------------------------------|
| *                     | Step 1 | Firmly insert gaslift into 5 star base from above.                                                                                                       |
| *                     | Step 2 | Insert the footring from the top of the gaslift.                                                                                                         |
|                       | Step 3 | Place seat onto gaslift, aligning gaslift with round hole in bottom of seat mechanism. Apply downward pressure on seat to secure gaslift into mechanism. |
|                       | Step 4 | Insert back bar at bottom edge through mechanism.                                                                                                        |
|                       |        |                                                                                                                                                          |